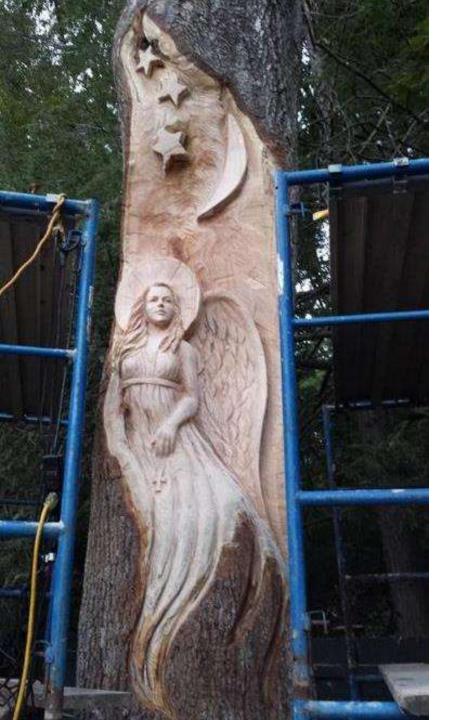

## Carved Angel "Angelina"

Red Oak 4' at the base; height 20 ft Westchester, NY Fall 2015

3 weeks; 6 hrs / day 90 hrs

3 chainsaws; angle and die grinders; dremels and chisels; and sanders (iron sander)