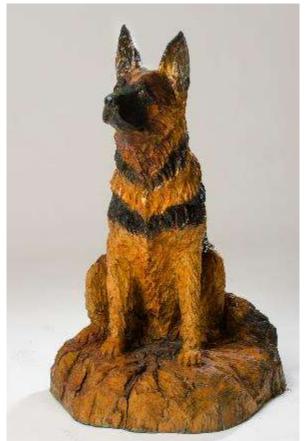

g Hilary Clinton's senatorial campaign and the First Night New Year celebrations in Albany and Saratoga Springs.

In 1985, he was featured on national television with PM Magazine and with Christine Jansing of CNBC. In 2009, he moved to Glens Falls, New York, and opened Glenn Tree Art, a studio and outdoor sculpture garden Glenn specializes in custom stump carving, wildlife and pet sculptures and beam carving. gdurlacher @yahoo.com 518-522-6025 http://glenntreeart.com/







## Carved Angel "Angelina"

Red Oak 4' at the base; height 20 ft Westchester, NY Fall 2015

3 weeks; 6 hrs / day 90 hrs

3 chainsaws; angle and die grinders; dremels and chisels; and sanders (iron sander)



























































### Some of Glenn's Other Work













































# What Ridgway Has Meant to Me (and might mean to you!)

Because.... Angelina would have never existing, had I not attended the 'Vous!

Q&A