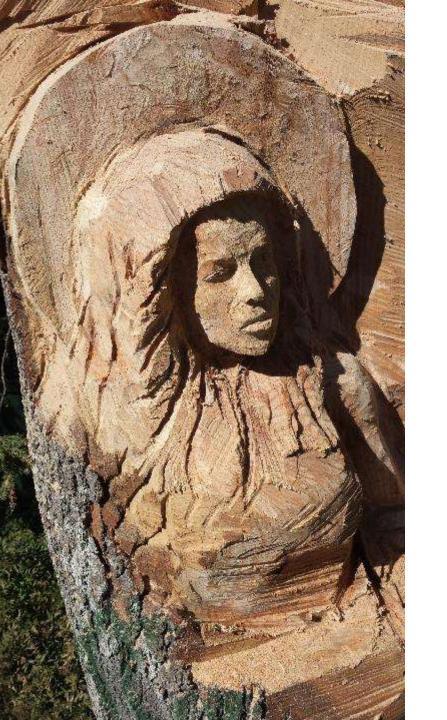

## Carved Angel "Angelina"

Red Oak 4' at the base; height 20 ft Westchester, NY Fall 2015

3 weeks; 6 hrs / day 90 hrs

3 chainsaws; angle and die grinders; dremels and chisels; and sanders (iron sander)