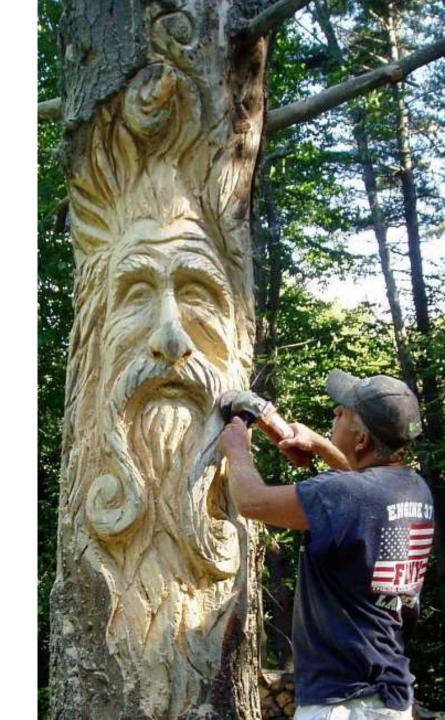

events, including Hilary Clinton's senatorial campaign and the First Night New Year celebrations in Albany and Saratoga Springs.

In 1985, he was featured on national television with PM Magazine and with Christine Jansing of CNBC. In 2009, he moved to Glens Falls, New York, and opened Glenn Tree Art, a studio and outdoor sculpture garden Glenn specializes in custom stump carving, wildlife and pet sculptures and beam carving. gdurlacher @yahoo.com 518-522-6025 http://glenntreeart.com/







## Carved Angel "Angelina"

Red Oak 4' at the base; height 20 ft Westchester, NY Fall 2015

3 weeks; 6 hrs / day 90 hrs

3 chainsaws; angle and die grinders; dremels and chisels; and sanders (iron sander)



























































### Some of Glenn's Other Work













































# What Ridgway Has Meant to Me (and might mean to you!)

Because.... Angelina would have never existing, had I not attended the 'Vous!

Q&A