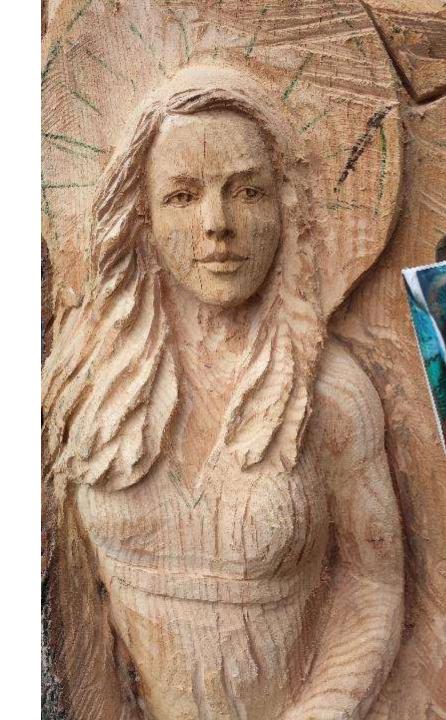

## Carved Angel "Angelina"

Red Oak 4' at the base; height 20 ft Westchester, NY Fall 2015

3 weeks; 6 hrs / day 90 hrs

3 chainsaws; angle and die grinders; dremels and chisels; and sanders (iron sander)