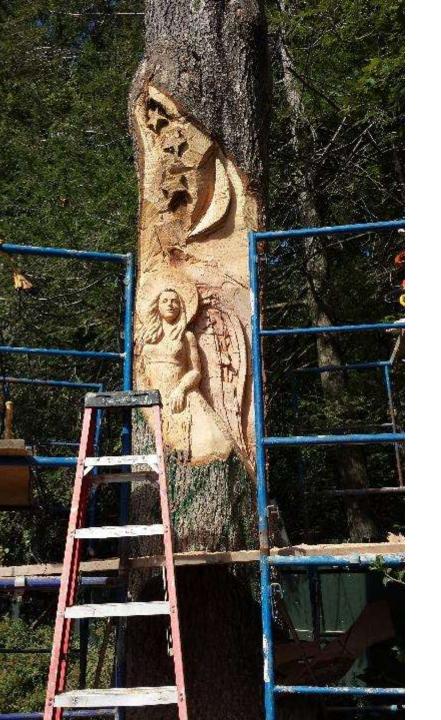

## Carved Angel "Angelina"

Red Oak 4' at the base; height 20 ft Westchester, NY Fall 2015

3 weeks; 6 hrs / day 90 hrs

3 chainsaws; angle and die grinders; dremels and chisels; and sanders (iron sander)