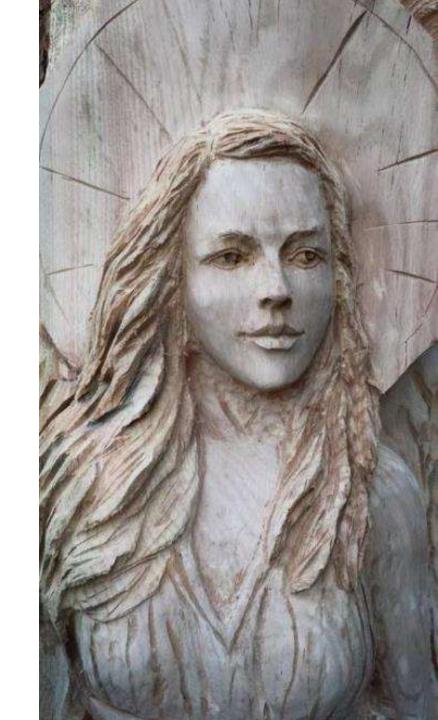

## Carved Angel "Angelina"

Red Oak 4' at the base; height 20 ft Westchester, NY Fall 2015

3 weeks; 6 hrs / day 90 hrs

3 chainsaws; angle and die grinders; dremels and chisels; and sanders (iron sander)