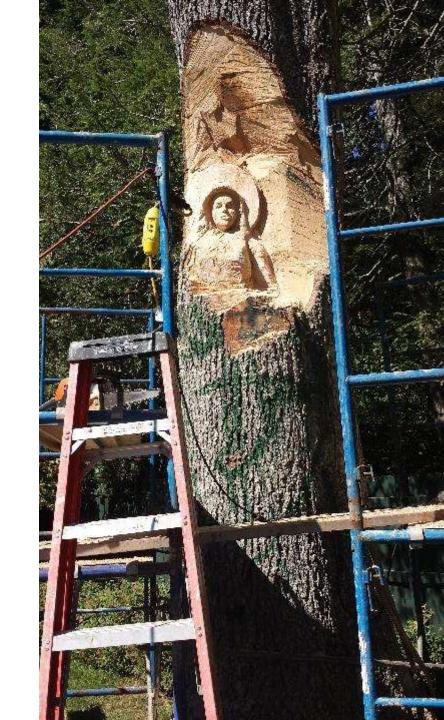

## Carved Angel "Angelina"

Red Oak 4' at the base; height 20 ft Westchester, NY Fall 2015

3 weeks; 6 hrs / day 90 hrs

3 chainsaws; angle and die grinders; dremels and chisels; and sanders (iron sander)