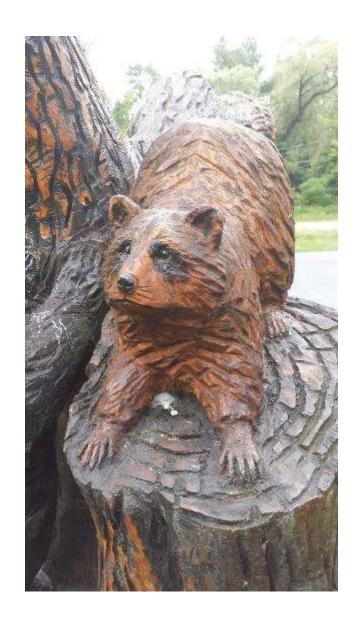

uding Hilary Clinton's senatorial campaign and the First Night New Year celebrations in Albany and Saratoga Springs.

In 1985, he was featured on national television with PM Magazine and with Christine Jansing of CNBC. In 2009, he moved to Glens Falls, New York, and opened Glenn Tree Art, a studio and outdoor sculpture garden Glenn specializes in custom stump carving, wildlife and pet sculptures and beam carving. gdurlacher @yahoo.com 518-522-6025 http://glenntreeart.com/







## Carved Angel "Angelina"

Red Oak 4' at the base; height 20 ft Westchester, NY Fall 2015

3 weeks; 6 hrs / day 90 hrs

3 chainsaws; angle and die grinders; dremels and chisels; and sanders (iron sander)



























































### Some of Glenn's Other Work













































# What Ridgway Has Meant to Me (and might mean to you!)

Because.... Angelina would have never existing, had I not attended the 'Vous!

Q&A