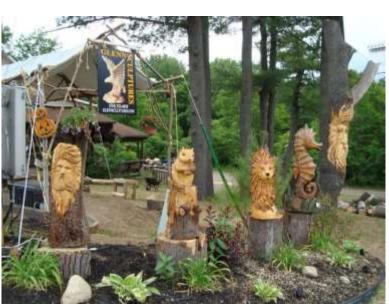

In 1985, he was featured on national television with PM Magazine and with Christine Jansing of CNBC. In 2009, he moved to Glens Falls, New York, and opened Glenn Tree Art, a studio and outdoor sculpture garden Glenn specializes in custom stump carving, wildlife and pet sculptures and beam carving. gdurlacher @yahoo.com 518-522-6025 http://glenntreeart.com/

### Some of Glenn's Other Work