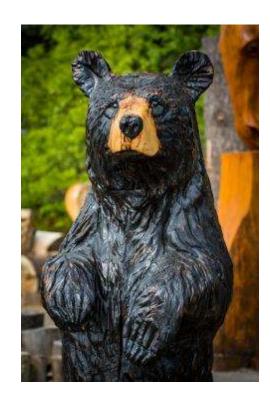

ry Clinton's senatorial campaign and the First Night New Year celebrations in Albany and Saratoga Springs.

In 1985, he was featured on national television with PM Magazine and with Christine Jansing of CNBC. In 2009, he moved to Glens Falls, New York, and opened Glenn Tree Art, a studio and outdoor sculpture garden Glenn specializes in custom stump carving, wildlife and pet sculptures and beam carving. gdurlacher @yahoo.com 518-522-6025 http://glenntreeart.com/







## Carved Angel "Angelina"

Red Oak 4' at the base; height 20 ft Westchester, NY Fall 2015

3 weeks; 6 hrs / day 90 hrs

3 chainsaws; angle and die grinders; dremels and chisels; and sanders (iron sander)



























































### Some of Glenn's Other Work













































# What Ridgway Has Meant to Me (and might mean to you!)

Because.... Angelina would have never existing, had I not attended the 'Vous!

Q&A