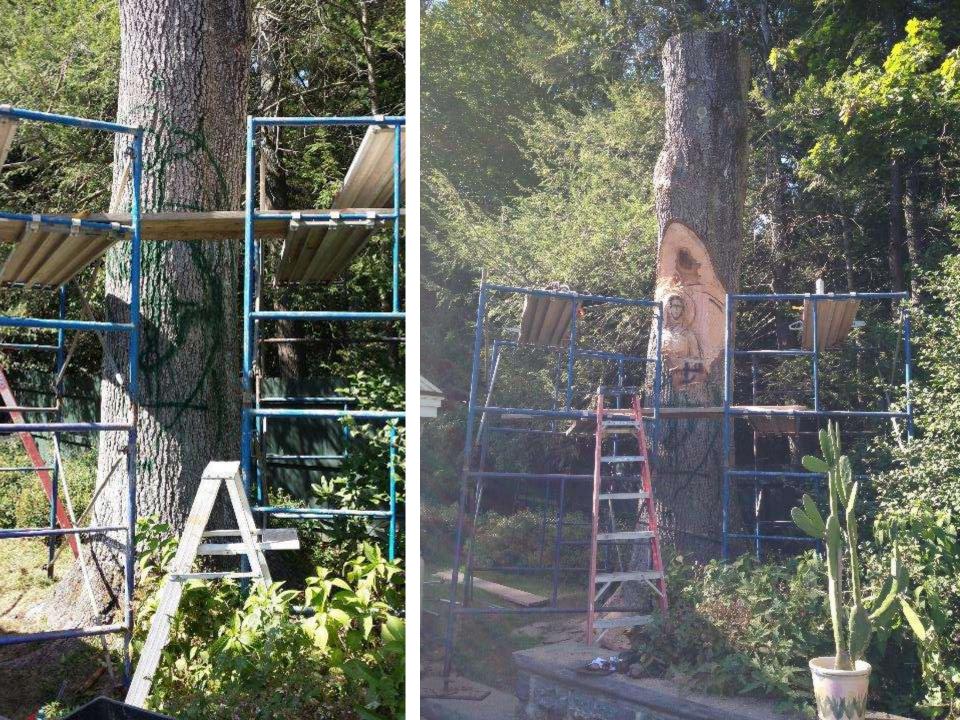

## Carved Angel "Angelina"

Red Oak 4' at the base; height 20 ft Westchester, NY Fall 2015

3 weeks; 6 hrs / day 90 hrs

3 chainsaws; angle and die grinders; dremels and chisels; and sanders (iron sander)