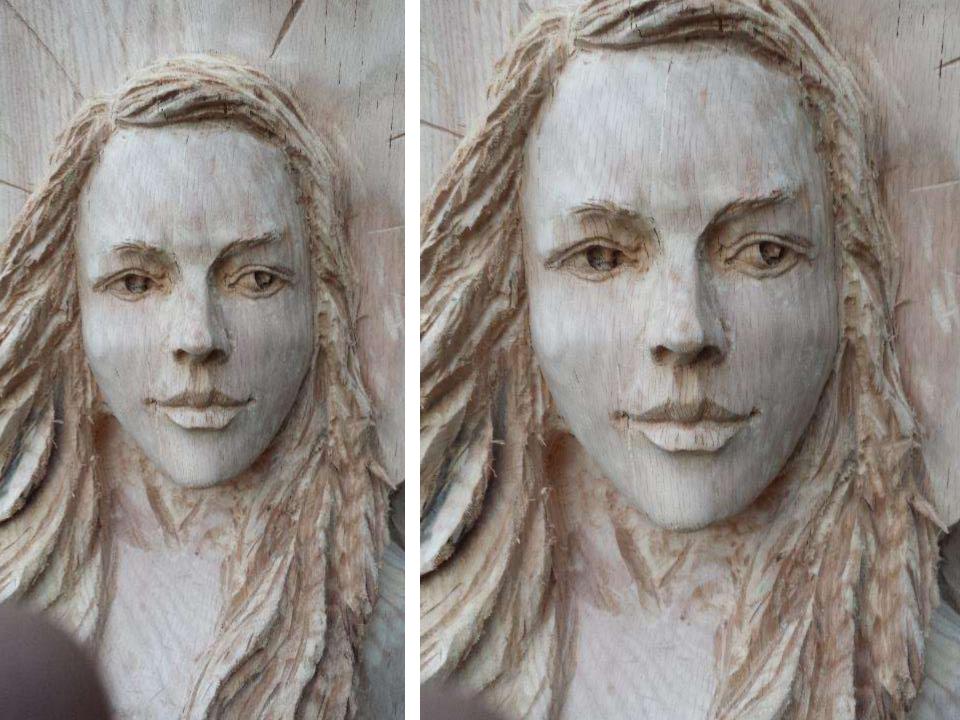

## Carved Angel "Angelina"

Red Oak 4' at the base; height 20 ft Westchester, NY Fall 2015

3 weeks; 6 hrs / day 90 hrs

3 chainsaws; angle and die grinders; dremels and chisels; and sanders (iron sander)