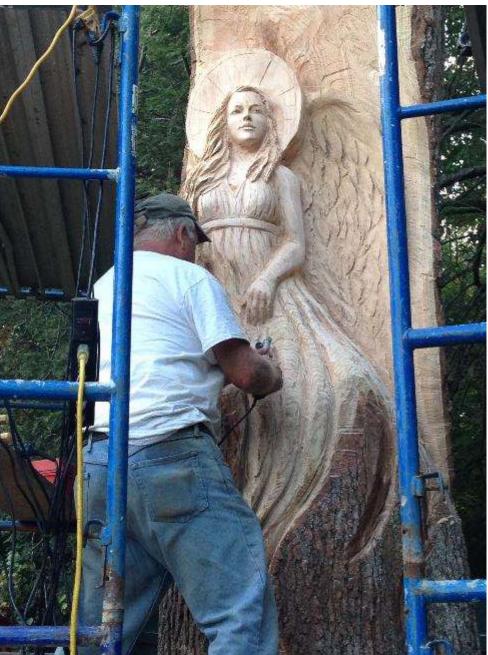

## Carved Angel "Angelina"

Red Oak 4' at the base; height 20 ft Westchester, NY Fall 2015

3 weeks; 6 hrs / day 90 hrs

3 chainsaws; angle and die grinders; dremels and chisels; and sanders (iron sander)