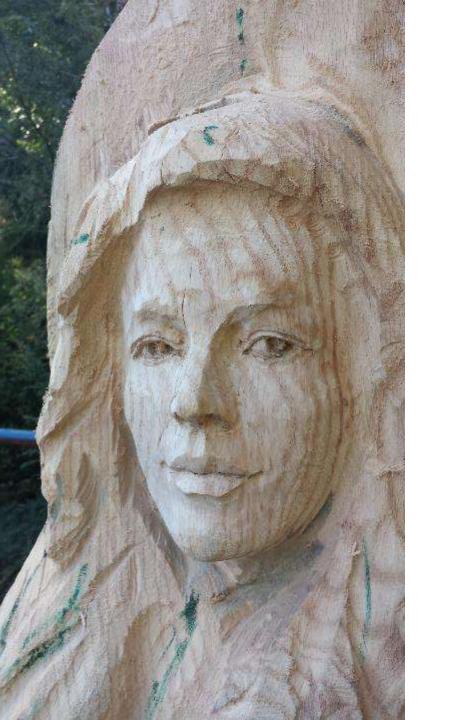

## Carved Angel "Angelina"

Red Oak 4' at the base; height 20 ft Westchester, NY Fall 2015

3 weeks; 6 hrs / day 90 hrs

3 chainsaws; angle and die grinders; dremels and chisels; and sanders (iron sander)