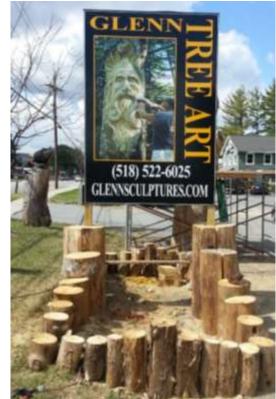

In 1985, he was featured on national television with PM Magazine and with Christine Jansing of CNBC. In 2009, he moved to Glens Falls, New York, and opened Glenn Tree Art, a studio and outdoor sculpture garden Glenn specializes in custom stump carving, wildlife and pet sculptures and beam carving. gdurlacher @yahoo.com 518-522-6025 http://glenntreeart.com/

### Some of Glenn's Other Work