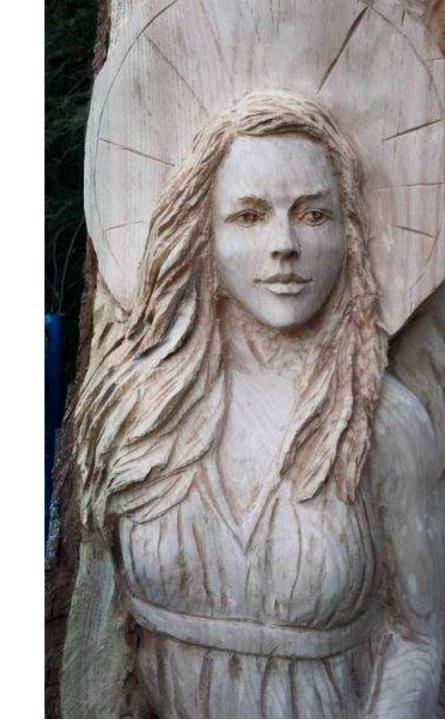

## Carved Angel "Angelina"

Red Oak 4' at the base; height 20 ft Westchester, NY Fall 2015

3 weeks; 6 hrs / day 90 hrs

3 chainsaws; angle and die grinders; dremels and chisels; and sanders (iron sander)