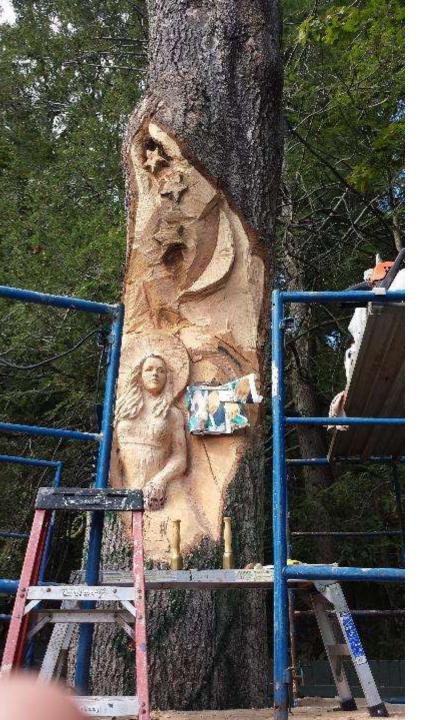

## Carved Angel "Angelina"

Red Oak 4' at the base; height 20 ft Westchester, NY Fall 2015

3 weeks; 6 hrs / day 90 hrs

3 chainsaws; angle and die grinders; dremels and chisels; and sanders (iron sander)