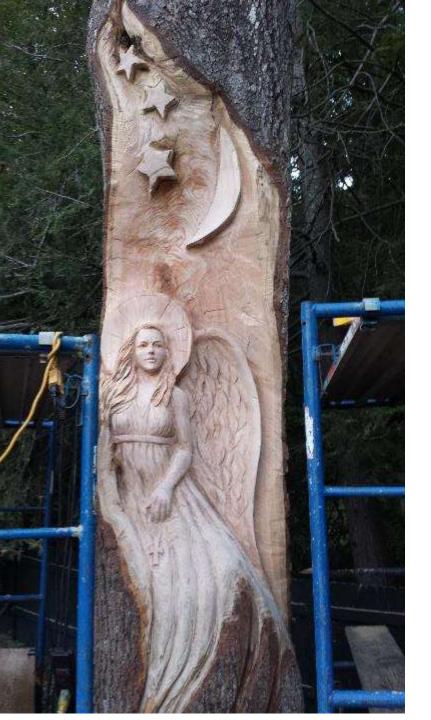

## Carved Angel "Angelina"

Red Oak 4' at the base; height 20 ft Westchester, NY Fall 2015

3 weeks; 6 hrs / day 90 hrs

3 chainsaws; angle and die grinders; dremels and chisels; and sanders (iron sander)