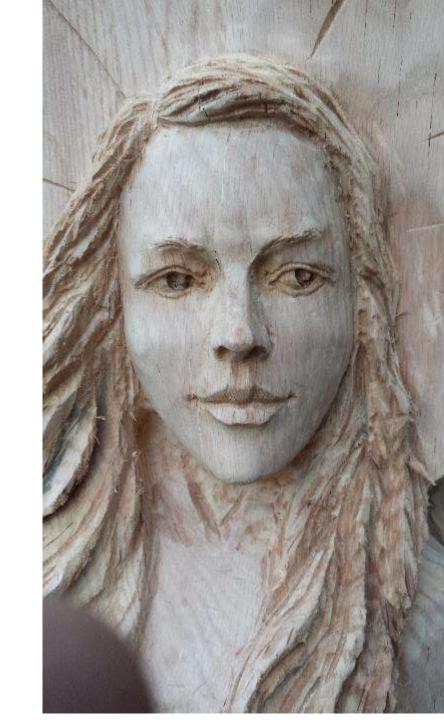

## Carved Angel "Angelina"

Red Oak 4' at the base; height 20 ft Westchester, NY Fall 2015

3 weeks; 6 hrs / day 90 hrs

3 chainsaws; angle and die grinders; dremels and chisels; and sanders (iron sander)