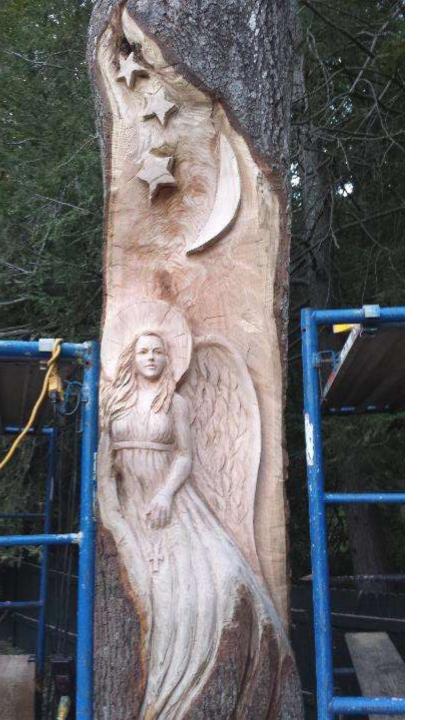

## Carved Angel "Angelina"

Red Oak 4' at the base; height 20 ft Westchester, NY Fall 2015

3 weeks; 6 hrs / day 90 hrs

3 chainsaws; angle and die grinders; dremels and chisels; and sanders (iron sander)