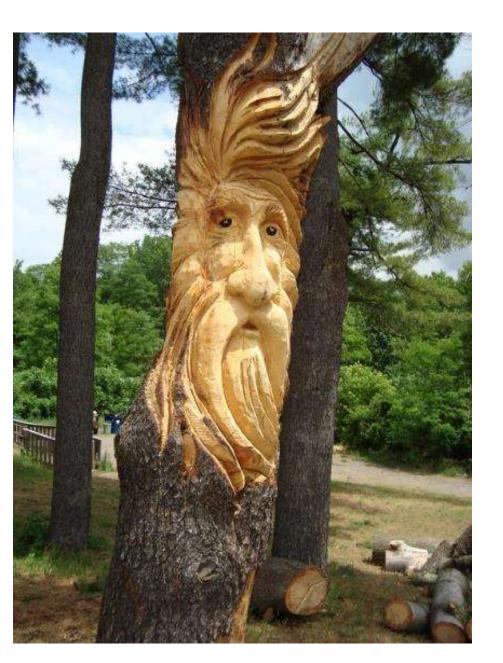

ents, including Hilary Clinton's senatorial campaign and the First Night New Year celebrations in Albany and Saratoga Springs.

In 1985, he was featured on national television with PM Magazine and with Christine Jansing of CNBC. In 2009, he moved to Glens Falls, New York, and opened Glenn Tree Art, a studio and outdoor sculpture garden Glenn specializes in custom stump carving, wildlife and pet sculptures and beam carving. gdurlacher @yahoo.com 518-522-6025 http://glenntreeart.com/







## Carved Angel "Angelina"

Red Oak 4' at the base; height 20 ft Westchester, NY Fall 2015

3 weeks; 6 hrs / day 90 hrs

3 chainsaws; angle and die grinders; dremels and chisels; and sanders (iron sander)



























































### Some of Glenn's Other Work













































# What Ridgway Has Meant to Me (and might mean to you!)

Because.... Angelina would have never existing, had I not attended the 'Vous!

Q&A