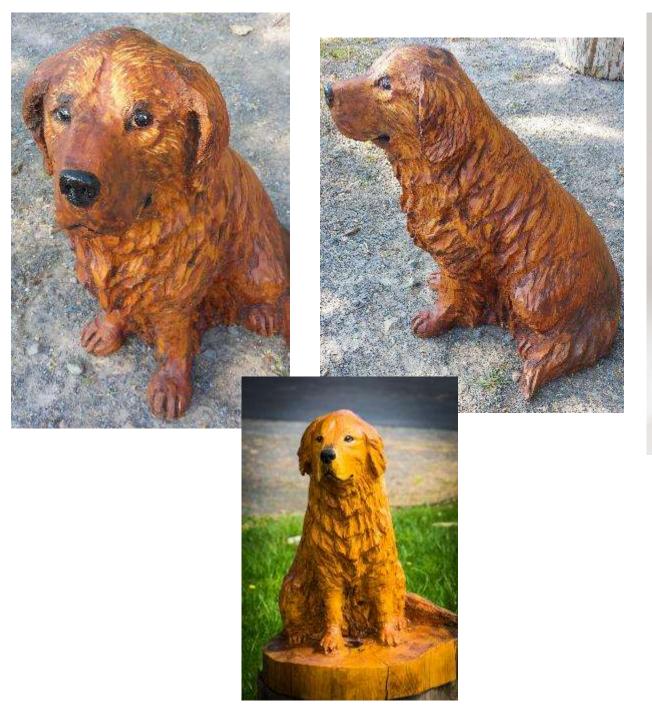

ing Hilary Clinton's senatorial campaign and the First Night New Year celebrations in Albany and Saratoga Springs.

In 1985, he was featured on national television with PM Magazine and with Christine Jansing of CNBC. In 2009, he moved to Glens Falls, New York, and opened Glenn Tree Art, a studio and outdoor sculpture garden Glenn specializes in custom stump carving, wildlife and pet sculptures and beam carving. gdurlacher @yahoo.com 518-522-6025 http://glenntreeart.com/







## Carved Angel "Angelina"

Red Oak 4' at the base; height 20 ft Westchester, NY Fall 2015

3 weeks; 6 hrs / day 90 hrs

3 chainsaws; angle and die grinders; dremels and chisels; and sanders (iron sander)



























































### Some of Glenn's Other Work













































# What Ridgway Has Meant to Me (and might mean to you!)

Because.... Angelina would have never existing, had I not attended the 'Vous!

Q&A