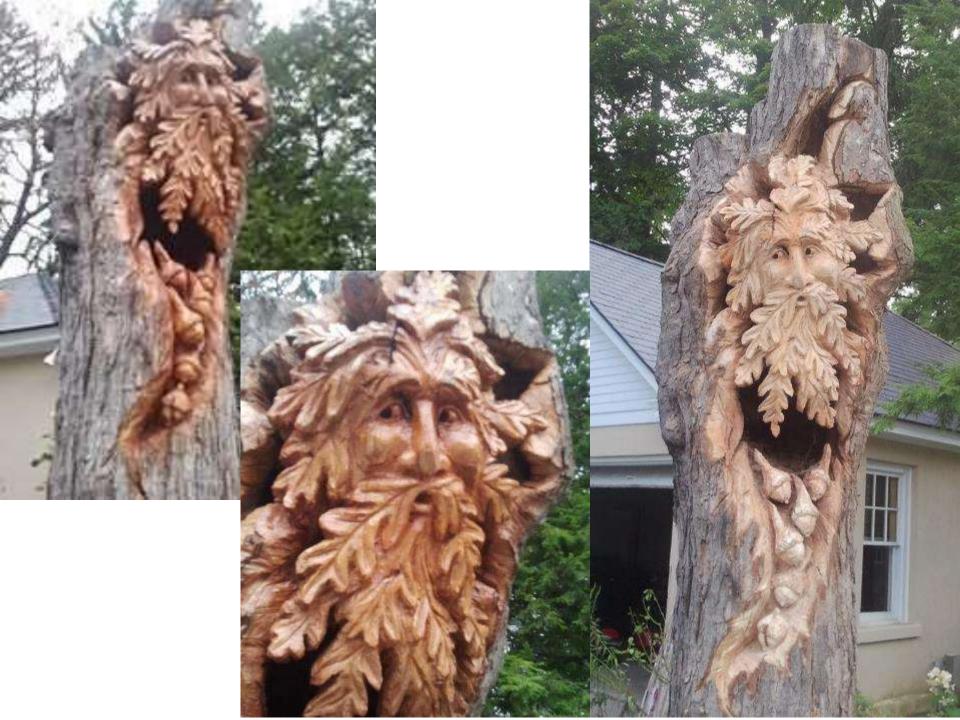

tigious events, including Hilary Clinton's senatorial campaign and the First Night New Year celebrations in Albany and Saratoga Springs.

In 1985, he was featured on national television with PM Magazine and with Christine Jansing of CNBC. In 2009, he moved to Glens Falls, New York, and opened Glenn Tree Art, a studio and outdoor sculpture garden Glenn specializes in custom stump carving, wildlife and pet sculptures and beam carving. gdurlacher @yahoo.com 518-522-6025 http://glenntreeart.com/







## Carved Angel "Angelina"

Red Oak 4' at the base; height 20 ft Westchester, NY Fall 2015

3 weeks; 6 hrs / day 90 hrs

3 chainsaws; angle and die grinders; dremels and chisels; and sanders (iron sander)



























































### Some of Glenn's Other Work













































# What Ridgway Has Meant to Me (and might mean to you!)

Because.... Angelina would have never existing, had I not attended the 'Vous!

Q&A