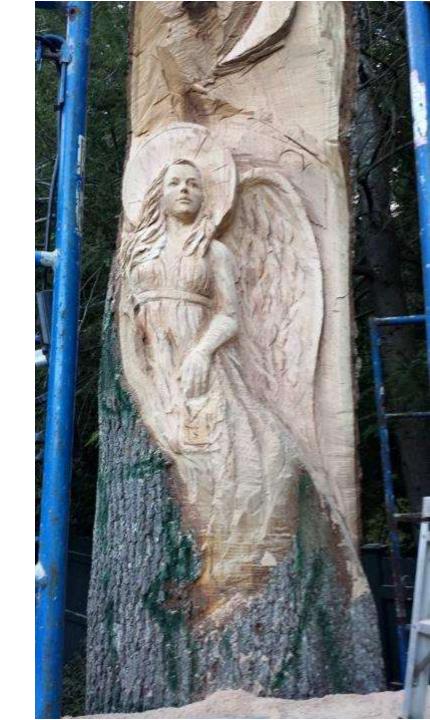

## Carved Angel "Angelina"

Red Oak 4' at the base; height 20 ft Westchester, NY Fall 2015

3 weeks; 6 hrs / day 90 hrs

3 chainsaws; angle and die grinders; dremels and chisels; and sanders (iron sander)