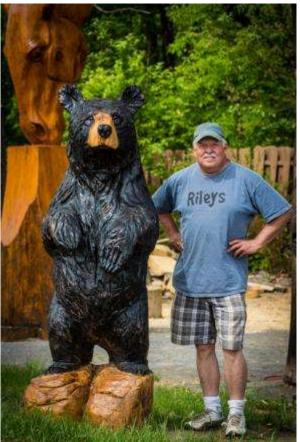

lary Clinton's senatorial campaign and the First Night New Year celebrations in Albany and Saratoga Springs.

In 1985, he was featured on national television with PM Magazine and with Christine Jansing of CNBC. In 2009, he moved to Glens Falls, New York, and opened Glenn Tree Art, a studio and outdoor sculpture garden Glenn specializes in custom stump carving, wildlife and pet sculptures and beam carving. gdurlacher @yahoo.com 518-522-6025 http://glenntreeart.com/







## Carved Angel "Angelina"

Red Oak 4' at the base; height 20 ft Westchester, NY Fall 2015

3 weeks; 6 hrs / day 90 hrs

3 chainsaws; angle and die grinders; dremels and chisels; and sanders (iron sander)



























































### Some of Glenn's Other Work













































# What Ridgway Has Meant to Me (and might mean to you!)

Because.... Angelina would have never existing, had I not attended the 'Vous!

Q&A