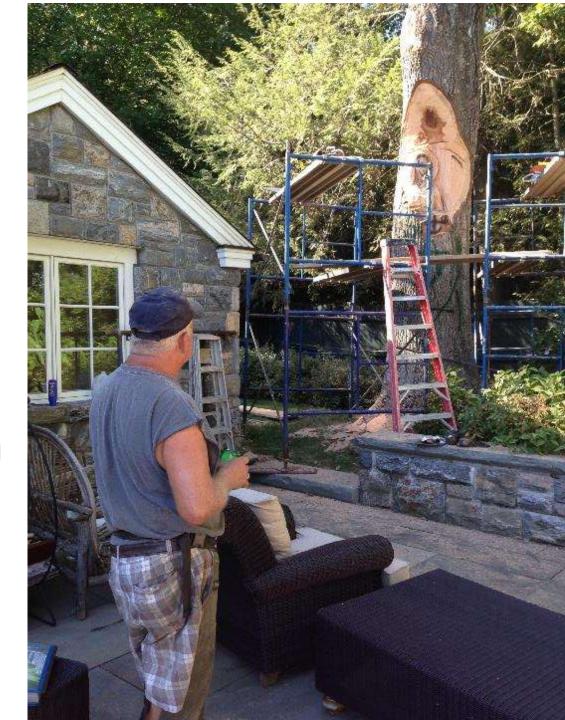

## Carved Angel "Angelina"

Red Oak 4' at the base; height 20 ft Westchester, NY Fall 2015

3 weeks; 6 hrs / day 90 hrs

3 chainsaws; angle and die grinders; dremels and chisels; and sanders (iron sander)