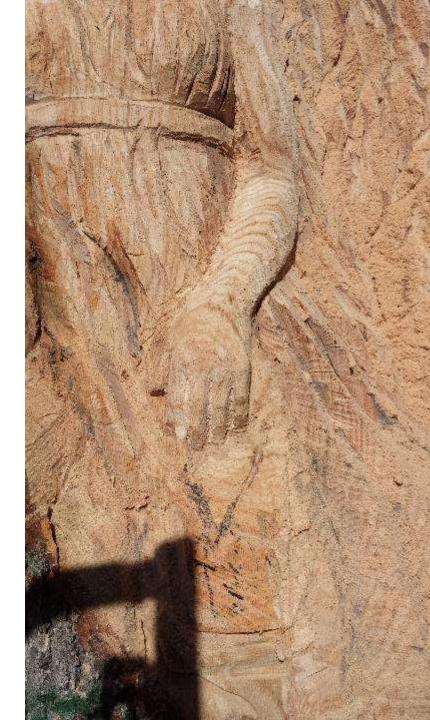

## Carved Angel "Angelina"

Red Oak 4' at the base; height 20 ft Westchester, NY Fall 2015

3 weeks; 6 hrs / day 90 hrs

3 chainsaws; angle and die grinders; dremels and chisels; and sanders (iron sander)