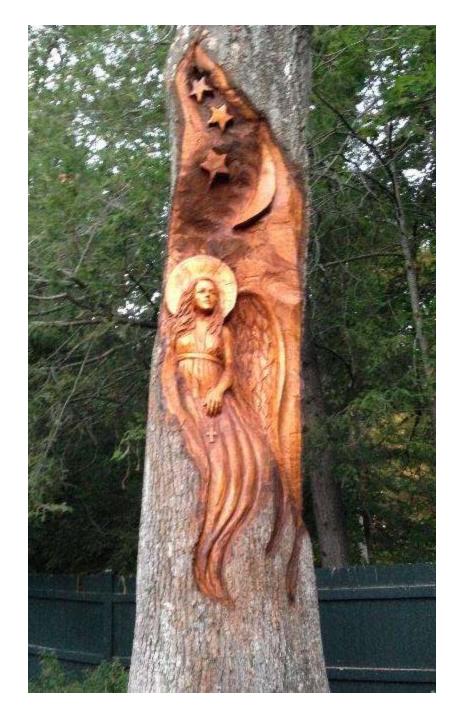

## Carved Angel "Angelina"

Red Oak 4' at the base; height 20 ft Westchester, NY Fall 2015

3 weeks; 6 hrs / day 90 hrs

3 chainsaws; angle and die grinders; dremels and chisels; and sanders (iron sander)