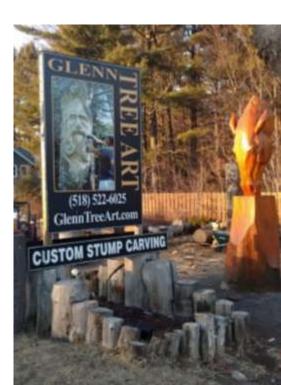

In 1985, he was featured on national television with PM Magazine and with Christine Jansing of CNBC. In 2009, he moved to Glens Falls, New York, and opened Glenn Tree Art, a studio and outdoor sculpture garden Glenn specializes in custom stump carving, wildlife and pet sculptures and beam carving. gdurlacher @yahoo.com 518-522-6025 http://glenntreeart.com/

### Some of Glenn's Other Work