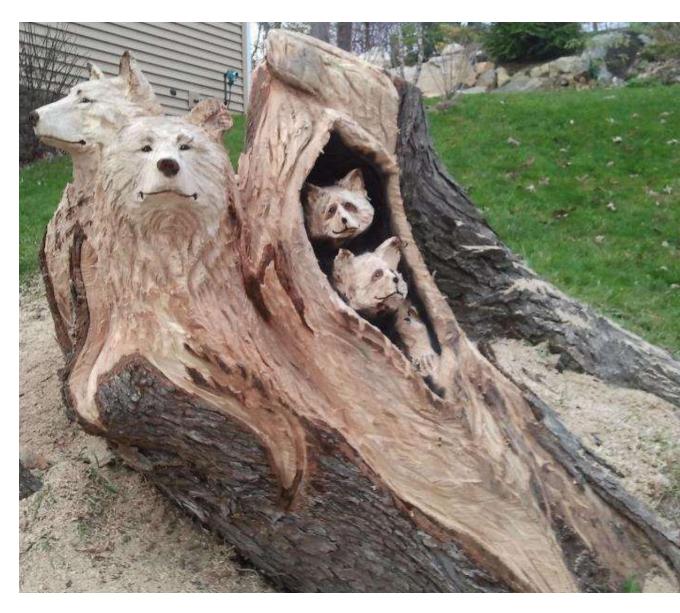

including Hilary Clinton's senatorial campaign and the First Night New Year celebrations in Albany and Saratoga Springs.

In 1985, he was featured on national television with PM Magazine and with Christine Jansing of CNBC. In 2009, he moved to Glens Falls, New York, and opened Glenn Tree Art, a studio and outdoor sculpture garden Glenn specializes in custom stump carving, wildlife and pet sculptures and beam carving. gdurlacher @yahoo.com 518-522-6025 http://glenntreeart.com/







## Carved Angel "Angelina"

Red Oak 4' at the base; height 20 ft Westchester, NY Fall 2015

3 weeks; 6 hrs / day 90 hrs

3 chainsaws; angle and die grinders; dremels and chisels; and sanders (iron sander)



























































### Some of Glenn's Other Work













































# What Ridgway Has Meant to Me (and might mean to you!)

Because.... Angelina would have never existing, had I not attended the 'Vous!

Q&A