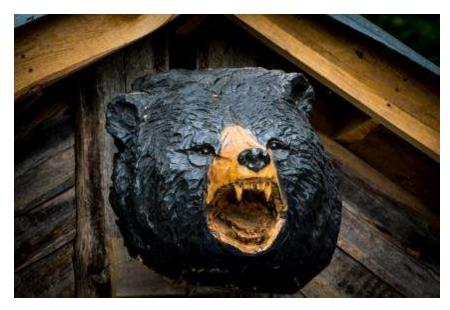

Clinton's senatorial campaign and the First Night New Year celebrations in Albany and Saratoga Springs.

In 1985, he was featured on national television with PM Magazine and with Christine Jansing of CNBC. In 2009, he moved to Glens Falls, New York, and opened Glenn Tree Art, a studio and outdoor sculpture garden Glenn specializes in custom stump carving, wildlife and pet sculptures and beam carving. gdurlacher @yahoo.com 518-522-6025 http://glenntreeart.com/







## Carved Angel "Angelina"

Red Oak 4' at the base; height 20 ft Westchester, NY Fall 2015

3 weeks; 6 hrs / day 90 hrs

3 chainsaws; angle and die grinders; dremels and chisels; and sanders (iron sander)



























































### Some of Glenn's Other Work













































# What Ridgway Has Meant to Me (and might mean to you!)

Because.... Angelina would have never existing, had I not attended the 'Vous!

Q&A