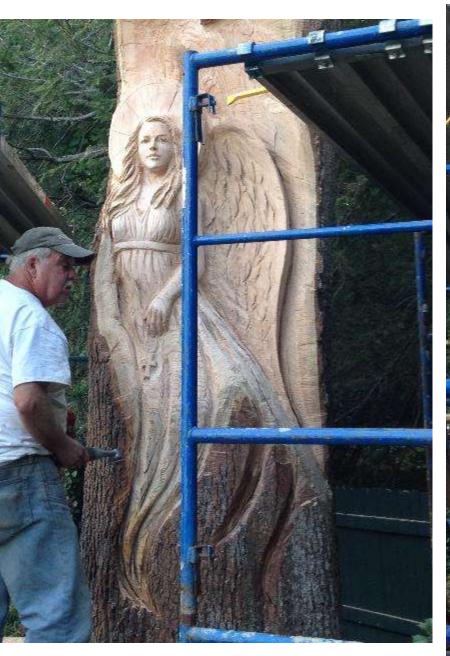

## Carved Angel "Angelina"

Red Oak 4' at the base; height 20 ft Westchester, NY Fall 2015

3 weeks; 6 hrs / day 90 hrs

3 chainsaws; angle and die grinders; dremels and chisels; and sanders (iron sander)