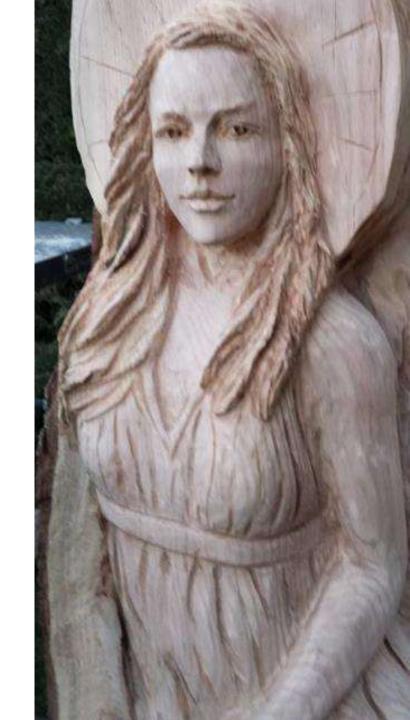

## Carved Angel "Angelina"

Red Oak 4' at the base; height 20 ft Westchester, NY Fall 2015

3 weeks; 6 hrs / day 90 hrs

3 chainsaws; angle and die grinders; dremels and chisels; and sanders (iron sander)