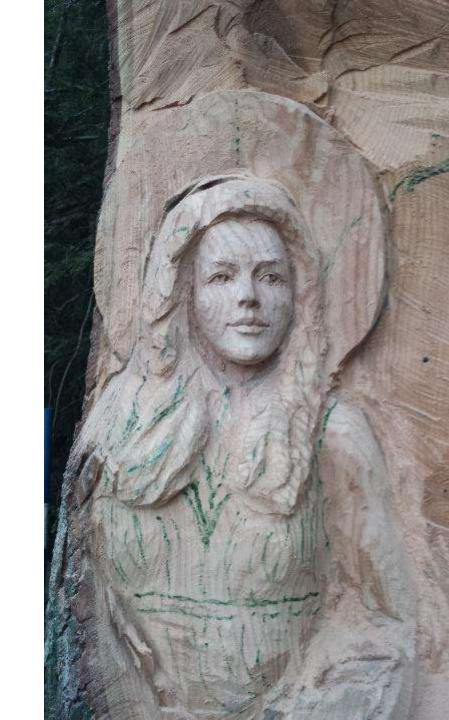

## Carved Angel "Angelina"

Red Oak 4' at the base; height 20 ft Westchester, NY Fall 2015

3 weeks; 6 hrs / day 90 hrs

3 chainsaws; angle and die grinders; dremels and chisels; and sanders (iron sander)