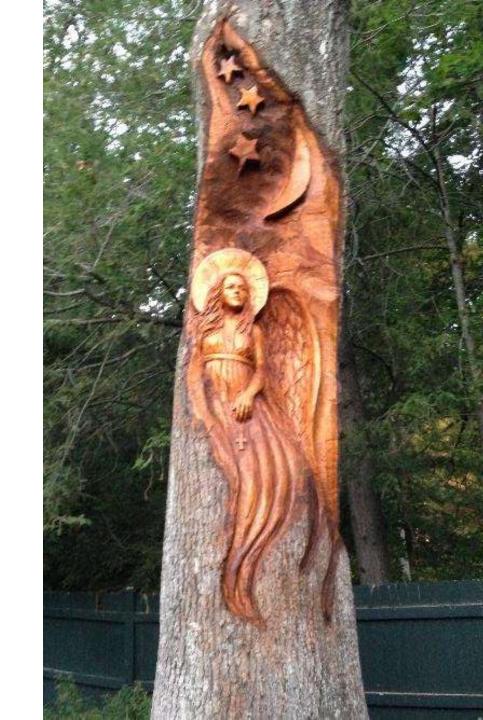

## Carved Angel "Angelina"

Red Oak 4' at the base; height 20 ft Westchester, NY Fall 2015

3 weeks; 6 hrs / day 90 hrs

3 chainsaws; angle and die grinders; dremels and chisels; and sanders (iron sander)