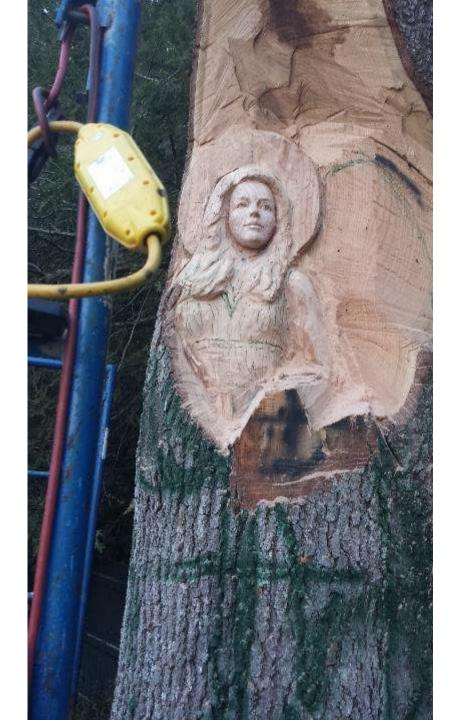

## Carved Angel "Angelina"

Red Oak 4' at the base; height 20 ft Westchester, NY Fall 2015

3 weeks; 6 hrs / day 90 hrs

3 chainsaws; angle and die grinders; dremels and chisels; and sanders (iron sander)