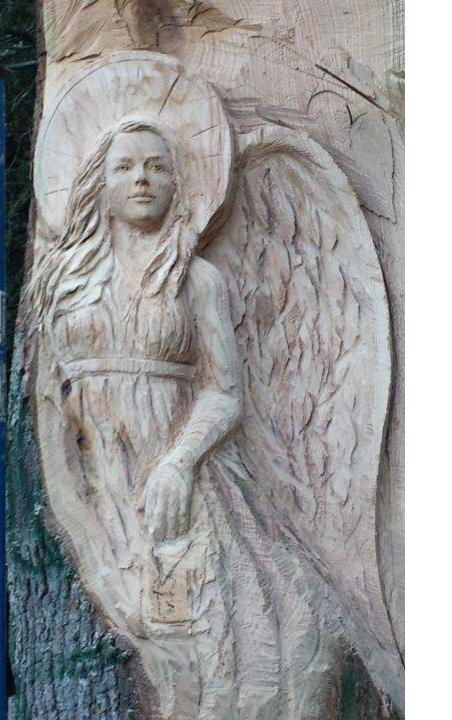

## Carved Angel "Angelina"

Red Oak 4' at the base; height 20 ft Westchester, NY Fall 2015

3 weeks; 6 hrs / day 90 hrs

3 chainsaws; angle and die grinders; dremels and chisels; and sanders (iron sander)