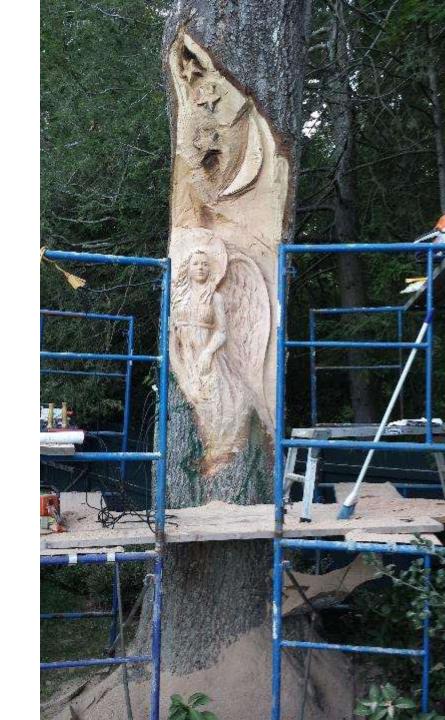

## Carved Angel "Angelina"

Red Oak 4' at the base; height 20 ft Westchester, NY Fall 2015

3 weeks; 6 hrs / day 90 hrs

3 chainsaws; angle and die grinders; dremels and chisels; and sanders (iron sander)