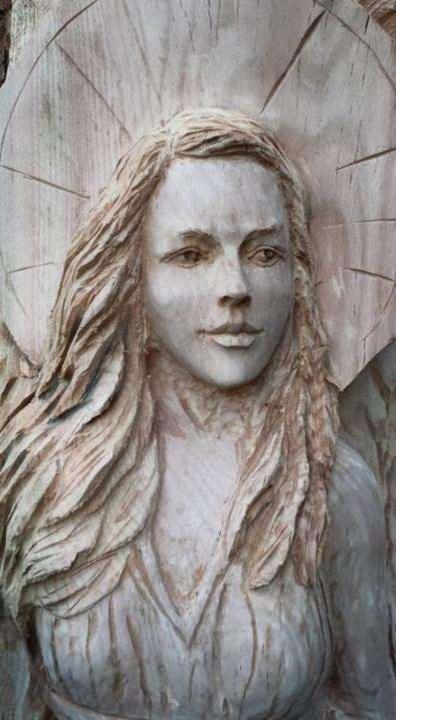

## Carved Angel "Angelina"

Red Oak 4' at the base; height 20 ft Westchester, NY Fall 2015

3 weeks; 6 hrs / day 90 hrs

3 chainsaws; angle and die grinders; dremels and chisels; and sanders (iron sander)