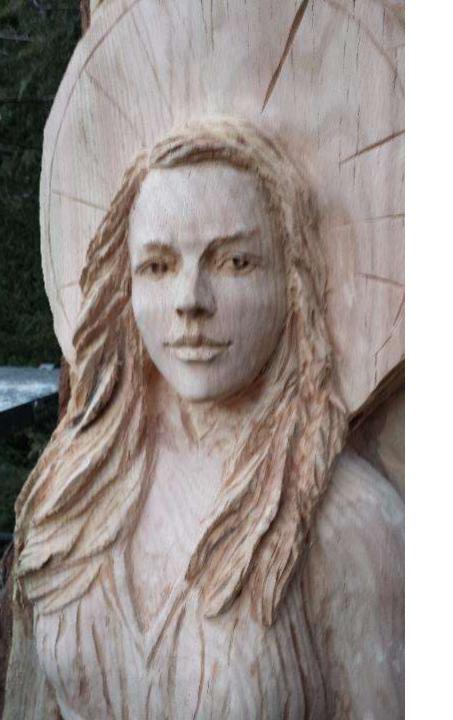

## Carved Angel "Angelina"

Red Oak 4' at the base; height 20 ft Westchester, NY Fall 2015

3 weeks; 6 hrs / day 90 hrs

3 chainsaws; angle and die grinders; dremels and chisels; and sanders (iron sander)