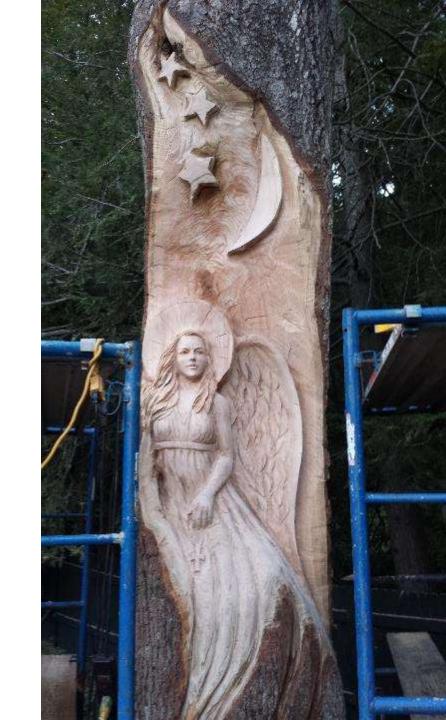

## Carved Angel "Angelina"

Red Oak 4' at the base; height 20 ft Westchester, NY Fall 2015

3 weeks; 6 hrs / day 90 hrs

3 chainsaws; angle and die grinders; dremels and chisels; and sanders (iron sander)