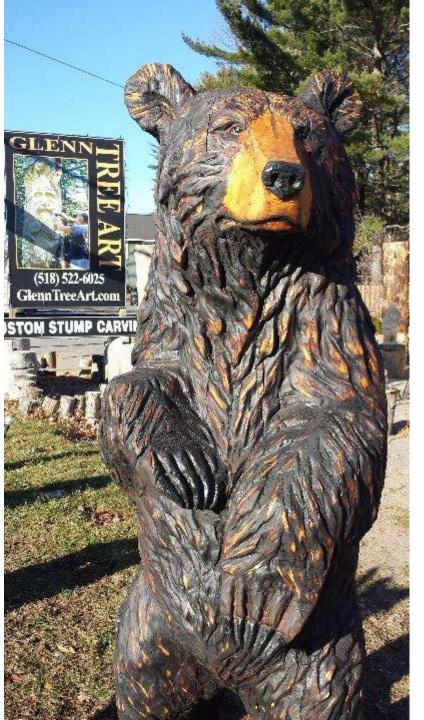

gious events, including Hilary Clinton's senatorial campaign and the First Night New Year celebrations in Albany and Saratoga Springs.

In 1985, he was featured on national television with PM Magazine and with Christine Jansing of CNBC. In 2009, he moved to Glens Falls, New York, and opened Glenn Tree Art, a studio and outdoor sculpture garden Glenn specializes in custom stump carving, wildlife and pet sculptures and beam carving. gdurlacher @yahoo.com 518-522-6025 http://glenntreeart.com/







## Carved Angel "Angelina"

Red Oak 4' at the base; height 20 ft Westchester, NY Fall 2015

3 weeks; 6 hrs / day 90 hrs

3 chainsaws; angle and die grinders; dremels and chisels; and sanders (iron sander)



























































### Some of Glenn's Other Work













































# What Ridgway Has Meant to Me (and might mean to you!)

Because.... Angelina would have never existing, had I not attended the 'Vous!

Q&A